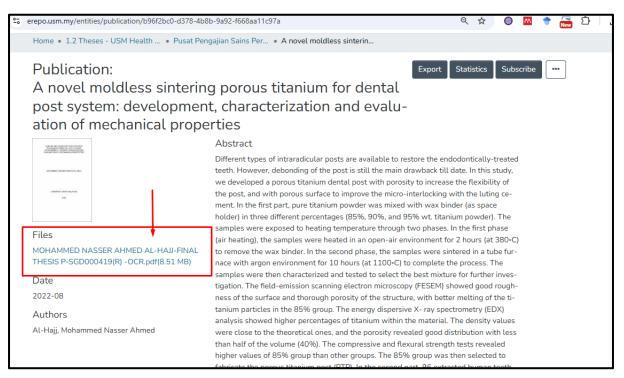

# Click at Files and Download thesis in pdf format

**OR** 

# Click at Full Item Page