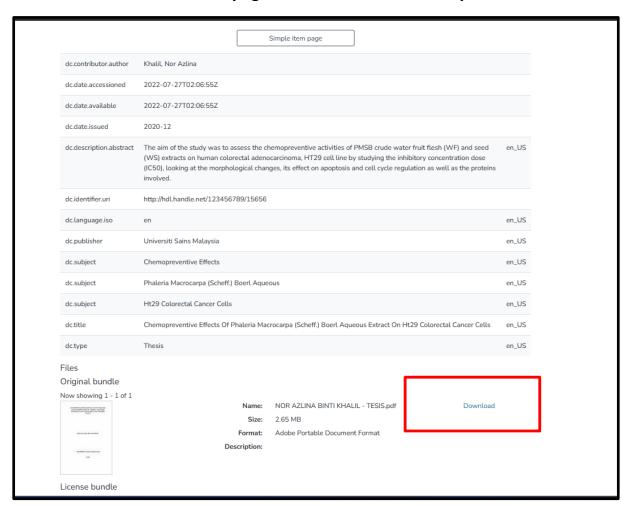

# Click at Files and Download thesis in pdf format

**OR** 

# Scroll down the page and Download thesis in pdf format