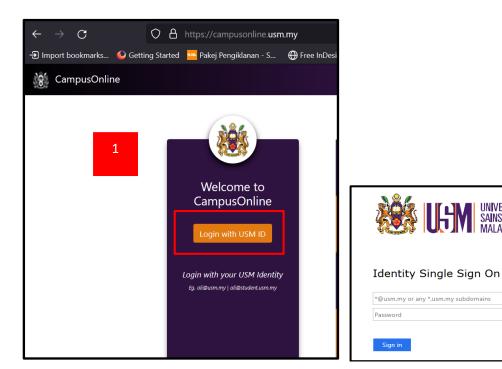

### **Step 1: Access Campus Online**

- Go to USM Campus Online <a href="https://campusonline.usm.my/">https://campusonline.usm.my/</a>
  (Figure 1: Campus Online)
- Log in with your USM Identity.

Figure 1: Campus Online