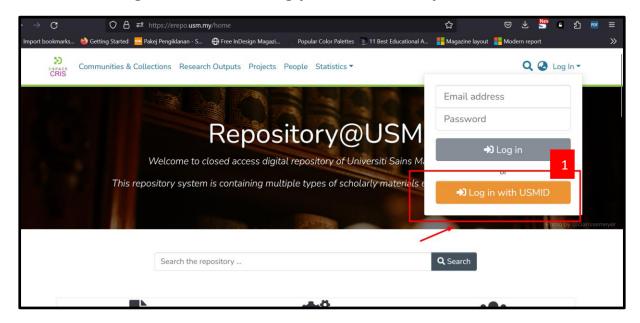

# Step 4: Search for eThesis

Please log in once more using your USM identity.

• Search the Repository - select relevant search such as "Author", "Title", "Subject", etc.

**Example: search e-thesis by author** 