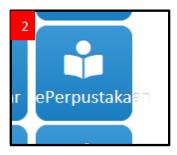

# Step 2: Navigate to ePerpustakaan

 On the dashboard, select ePerpustakaan (Figure 2) from the available apps.

Figure 2: ePerpustakaan app