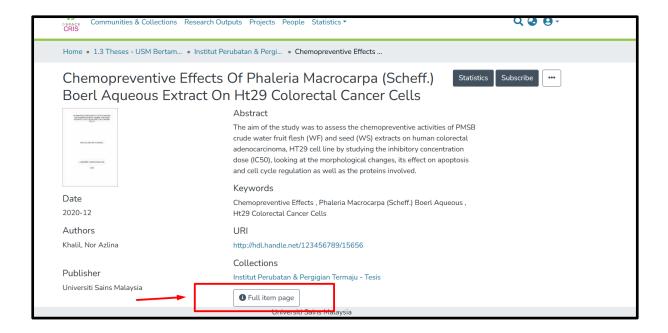

(Figure 1: Campus Online)
- Log in with your USM Identity.



Figure 1: Campus Online

# Step 2: Navigate to ePerpustakaan

 On the dashboard, select ePerpustakaan (Figure 2) from the available apps.



Figure 2: ePerpustakaan app

### **Step 3: Choose eTheses**

Select eTheses to access the library's theses remotely.



Figure 2: ePerpustakaan dashboard

# Step 4: Search for eThesis

Please log in once more using your USM identity.





• Search the Repository - select relevant search such as "Author", "Title", "Subject", etc.



**Example: search e-thesis by author** 

• At the Search Result : Click at Thesis Title

#### How to Search eThesis Collections



# Click at Files and Download thesis in pdf format



**OR** 

# Click at Full Item Page

#### How to Search eThesis Collections



# Scroll down the page and Download thesis in pdf format



# OR

 To Find Specific USM School or Centers or Branches, at the Main Page: Click at Communities & Collections



• From List of Communities – choose USM Main Campus to search all Main Campus ethesis collections.



• Search by Recent Submissions/ Author / Subject and etc.



# **THANK YOU**