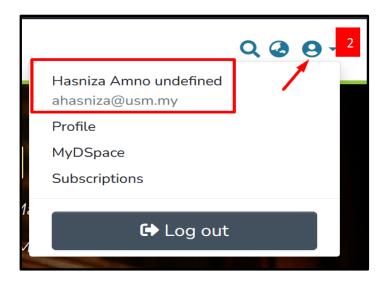

# Step 4: Search for eThesis

Please log in once more using your USM identity.

• Search the Repository - select relevant search such as "Author", "Title", "Subject", etc.

**Example: search e-thesis by author** 