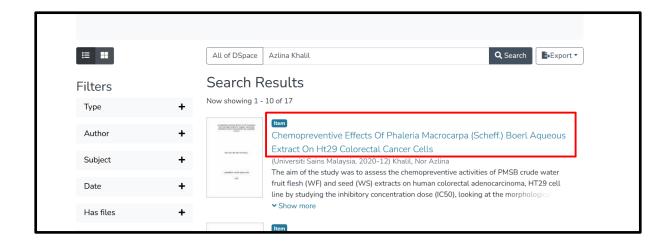

**Step 1: Access Campus Online**

- Go to USM Campus Online <a href="https://campusonline.usm.my/">https://campusonline.usm.my/</a>
  (Figure 1: Campus Online)
- Log in with your USM Identity.



Figure 1: Campus Online

# Step 2: Navigate to ePerpustakaan

 On the dashboard, select ePerpustakaan (Figure 2) from the available apps.



Figure 2: ePerpustakaan app

### **Step 3: Choose eTheses**

Select eTheses to access the library's theses remotely.



Figure 2: ePerpustakaan dashboard

# Step 4: Search for eThesis

Please log in once more using your USM identity.





• Search the Repository - select relevant search such as "Author", "Title", "Subject", etc.



**Example: search e-thesis by author** 

• At the Search Result : Click at Thesis Title

#### How to Search eThesis Collections



# Click at Files and Download thesis in pdf format



**OR** 

# Click at Full Item Page

#### How to Search eThesis Collections



# Scroll down the page and Download thesis in pdf format



# OR

 To Find Specific USM School or Centers or Branches, at the Main Page: Click at Communities & Collections



• From List of Communities – choose USM Main Campus to search all Main Campus ethesis collections.



• Search by Recent Submissions/ Author / Subject and etc.



# **THANK YOU**