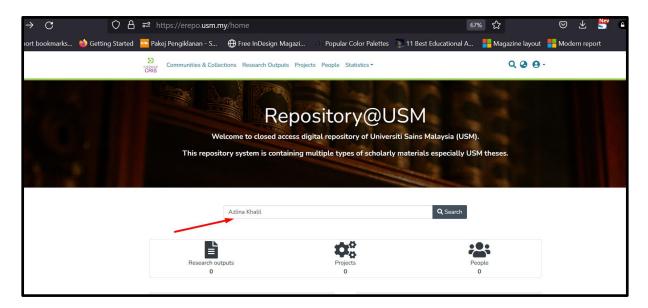

# Step 4: Search for eThesis

Please log in once more using your USM identity.

• Search the Repository - select relevant search such as "Author", "Title", "Subject", etc.

**Example: search e-thesis by author** 