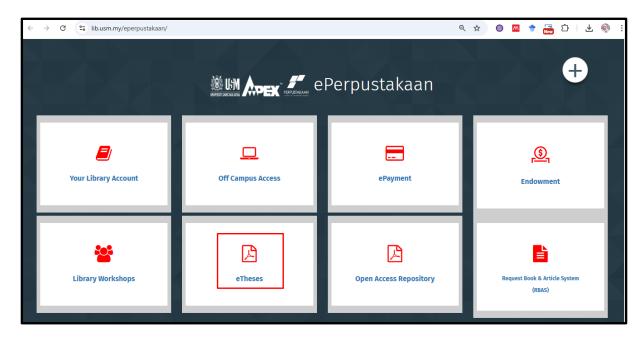

### **Step 3: Choose eTheses**

Select eTheses to access the library's theses remotely.

Figure 2: ePerpustakaan dashboard