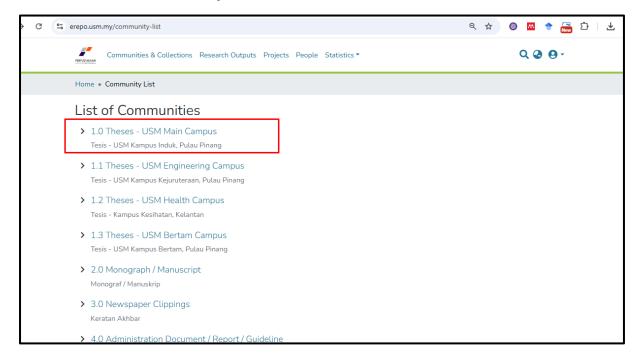

# OR

 To Find Specific USM School or Centers or Branches, at the Main Page: Click at Communities & Collections

• From List of Communities – choose USM Main Campus to search all Main Campus ethesis collections.

• Search by Recent Submissions/ Author / Subject and etc.